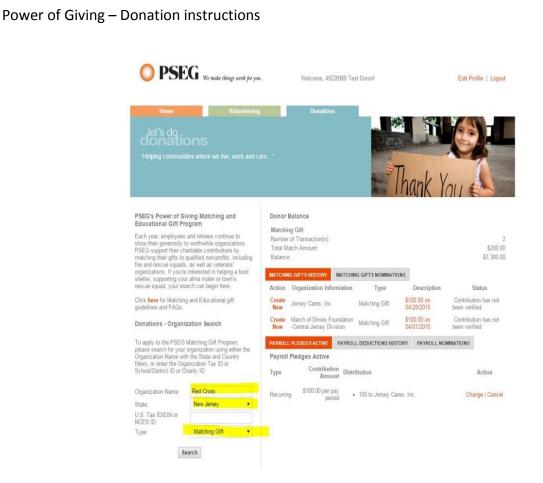

FAQs / Need Support

Copyright © PSEG 2015. All Rights Reserved

To request a match:

Type in Organization, State, EIN # (if known)

From drop down, select type: Matching Gift

(Matching Gift requests are for donations that were already made by credit card, check or cash

**Hit Search** - A list of organizations will appear; if your organization is there and the word "select" is there; click Select. If your organization has the "nominate" next to it, click on nominate. This is a request to add your organization to the database.