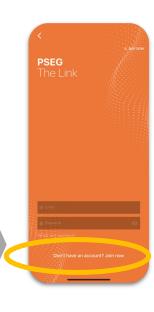

4. Click Don't have an account?

Join Now.

5. Enter your email address (work email if available, personal email if not) and a password of your choice.

Questions: visit pseq.com/TheLink Need help: TheLinkSupport@pseq.com

## **PSEG** | The Link

6. Click Join Now.

7. Confirm your identity from a verification email in your email inbox. For those using a PSEG email address, we recommend using your desktop to view this email.