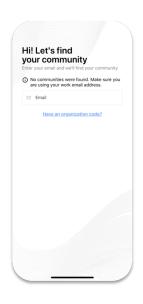

## PSEG | The Link

1. Download the
FirstUp app from
the Apple store or
Google Play, or
text PSEG to 45411
to receive a link
right to the app.

2. Click on "Have an organization code?". Type in "pseg".

3. Click on The Link/PSEG.

4. Click Don't have an account?

Join Now.

5. Enter your email address (work email if available, personal email if not) and a password of your choice.

Questions: visit pseq.com/TheLink Need help: TheLinkSupport@pseq.com