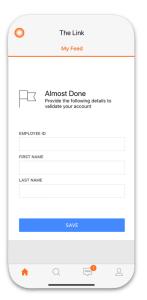

8. If you entered a personal email address, The Link will also prompt you to enter your First Name, Last Name and Employee Number (with leading zeros, numerals only), to verify your identity.

9. Discover all the information available at your fingertips.