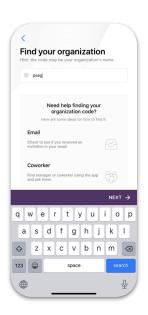

## PSEG | The Link

1. Download the
FirstUp app from
the Apple store or
Google Play, or
text PSEG to 45411
to receive a link
right to the app.

2. Click on "Have an organization code?". Type in "pseg".

3. Click on The Link/PSEG.