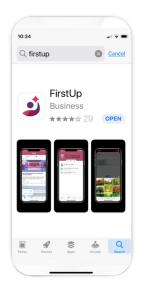

## PSEG | The Link

1. Download the
FirstUp app from
the Apple store or
Google Play, or
text PSEG to 45411
to receive a link
right to the app.

2. Click on "Have an organization code?". Type in "pseg".

3. Click on The Link/PSEG.