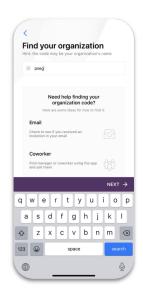

## PSEG | The Link

1. Download the
FirstUp app from
the Apple store or
Google Play, or
text PSEG to 45411
to receive a link
right to the app.

2. Click on "Have an organization code?". Type in "pseg".

3. Click on The Link/PSEG.